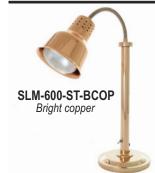

## Colors

Chrome - CH

Brass - BR

**Bright Copper - BCOP** 

Black - BK

Stainless Steel - SS

**Smoked Copper - SC** 

## Free Standing Heat Lamp Accessories

## Without Sneeze Guards