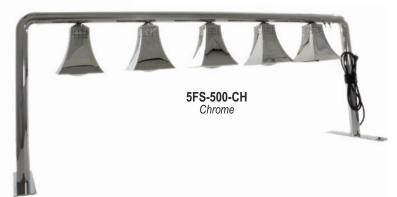

### Portable Heat Bars

### Without Sneeze Guards

27'

CHD-600-BR Brass

72"

13" - 17"

Sneeze Guards available with feet for portable use, or with flanges for customer mounting.
Custom finishes and custom glass etching are always available.