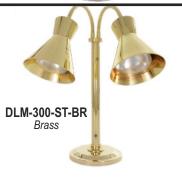

## Colors

Chrome - CH

Brass - BR

**Bright Copper - BCOP** 

Black - BK

Stainless Steel - SS

**Smoked Copper - SC** 

## Free Standing Heat Lamp Accessories