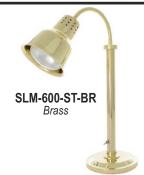

## Colors

Chrome - CH

Brass - BR

**Bright Copper - BCOP** 

Black - BK

Stainless Steel - SS

**Smoked Copper - SC** 

## Free Standing Heat Lamp Accessories

## Without Sneeze Guards