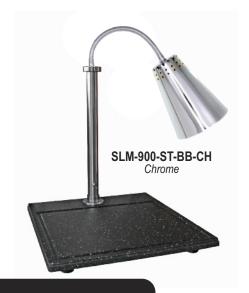

## **Ceiling Mounted** Heat Lamps

Model: 200

Model: 600

Model: 700

Model: 400

Model: 800

Model: 500

Model: 900

**Eight Shades** 

## Colors

Chrome - CH

Brass - BR

**Bright Copper - BCOP** 

Black - BK

Stainless Steel - SS

**Smoked Copper - SC** 