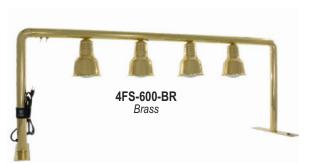

## Free Standing Heat Lamp Accessories

### Portable Heat Bars

### Without Sneeze Guards

27'

CHD-600-BR Brass

72"

13" - 17"

Sneeze Guards available with feet for portable use, or with flanges for customer mounting.
Custom finishes and custom glass etching are always available.