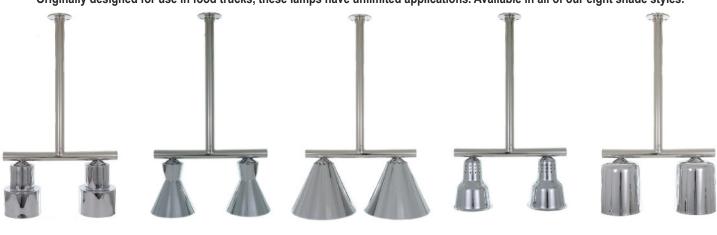

### Mounted Heat Lamps & Heat Bars

Originally designed for use in food trucks, these lamps have unlimited applications. Available in all of our eight shade styles.

DLGT-400-CH

Chrome

DLGT-300-CH

Chrome

DLGT-200-CH

Chrome

HANSON HEAT LAMPS

DLGT-600-CH

Chrome

DLGT-700-CH

Chrome

We offer synthetic granite bases that match our removable and interchangeable carving boards. Quickly turning a freestanding lamp into a complete Carving Station. Lamps available in a variety of styles & colors. Modular bases come in black or white.