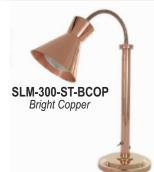

## Colors

Chrome - CH

Brass - BR

**Bright Copper - BCOP** 

Black - BK

Stainless Steel - SS

**Smoked Copper - SC** 

## Free Standing Heat Lamp Accessories

## Without Sneeze Guards