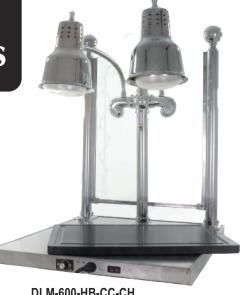

## **Carving Stations** DLM-600-HB-2024-BR

Our carving stations with a heated base are provided with one, two or four heat lamps. The bases come in two sizes: 20" x 24" or 20"x 36". Available in seven different shade styles, in any of our colors. Available with or without a sneeze guard. Custom glass etching is available. Available in 120 or 220 volts. All Hanson carving stations come with our velcro power cord organizer.

**Heated Base** 

DLM-600-HB-CC-CH

Without Sneeze Guards

DLM-200-HB-ST-2036-BK

With Sneeze Guards

DLM-600-HB-2036-CH Chrome

DLM-900-HB-2024-ST-CH

The carving station can be ordered with an interchangeable cutting board, with or without a sneeze guard.