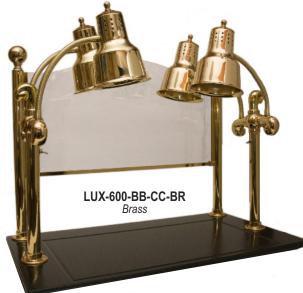

## **Carving Stations** DLM-600-HB-2024-BR

Our carving stations with a heated base are provided with one, two or four heat lamps. The bases come in two sizes: 20" x 24" or 20"x 36". Available in seven different shade styles, in any of our colors. Available with or without a sneeze guard. Custom glass etching is available. Available in 120 or 220 volts. All Hanson carving stations come with our velcro power cord organizer.

**Heated Base** 

DLM-600-HB-CC-CH

Without Sneeze Guards

DLM-200-HB-ST-2036-BK

With Sneeze Guards

DLM-600-HB-2036-CH Chrome

DLM-900-HB-2024-ST-CH

The carving station can be ordered with an interchangeable cutting board, with or without a sneeze guard.