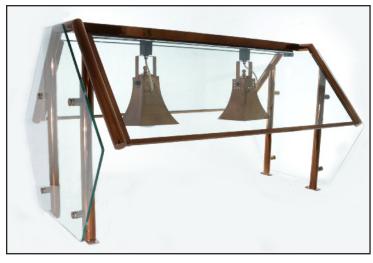

mounting.
Custom finishes and custom glass etching are always available.

### With Sneeze Guards

Dual Sided Sneeze Guard

D-SNG600-2HB-BR Brass

### Mounted Heat Lamps & Heat Bars



Originally designed for use in food trucks, these lamps have unlimited applications. Available in all of our eight shade styles.



DLGT-400-CH

Chrome

DLGT-300-CH

Chrome

DLGT-200-CH

Chrome

HANSON HEAT LAMPS

DLGT-600-CH

Chrome

DLGT-700-CH

Chrome



We offer synthetic granite bases that match our removable and interchangeable carving boards. Quickly turning a freestanding lamp into a complete Carving Station. Lamps available in a variety of styles & colors. Modular bases come in black or white.



Available in any finish and as a counter mounted lamp.

## Frontline Display



## **Custom Designed**



Heat Bar (4 feet long) with two heat lamps and a Sneeze Guard on all four sides Smoked Copper with #500 shade



A four lamp - Free Standing Heat Lamp Chrome with #900 Shade



Front line display with heat lamps Chrome with #500 shade. Model #MGM500