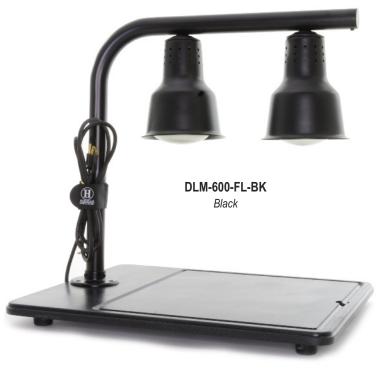

Mounted Heat Lamps 18

• Cut-Away Boards w/ Heat Lamps 19

• Frontline Displays 19

Custom Designs 20