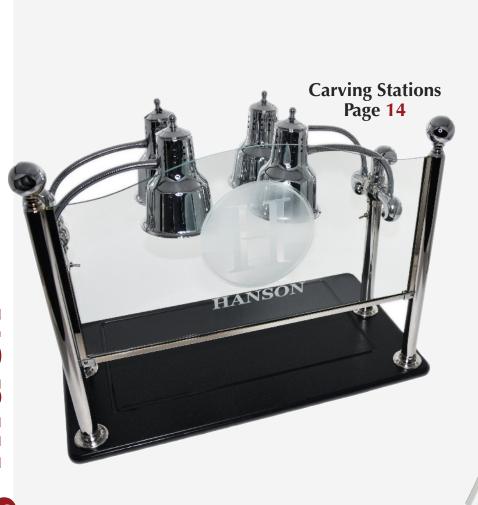

# Our Hanson carving stations are provided with one, two or four heat lamps. The bases come in two sizes: 20"x 24" or 20"x 36". Available in seven different shade styles, in any of our colors. Carving Stations are available with or without a sneeze guard. Available in 120 or 220 volts.

All Hanson carving stations come with our velcro power cord organizer.

**Carving** 

**Stations** 

DLM-200-WB-ST-CH Stainless Steel

With Sneeze Guards

## **Carving Stations** DLM-600-HB-2024-BR

Our carving stations with a heated base are provided with one, two or four heat lamps. The bases come in two sizes: 20" x 24" or 20"x 36". Available in seven different shade styles, in any of our colors. Available with or without a sneeze guard. Custom glass etching is available. Available in 120 or 220 volts. All Hanson carving stations come with our velcro power cord organizer.

**Heated Base** 

DLM-600-HB-CC-CH

Without Sneeze Guards

DLM-200-HB-ST-2036-BK

With Sneeze Guards

DLM-600-HB-2036-CH Chrome

DLM-900-HB-2024-ST-CH

The carving station can be ordered with an interchangeable cutting board, with or without a sneeze guard.