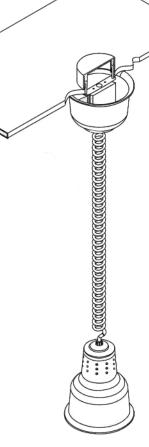

## Ceiling Mounted Heat Lamps

TYPE - C2 Switch Switch used on Shades #200 & #300 and #500

Type "SMT" Mount 200-C-BK

Every Hanson hanging light is  $\Delta$ available with a track light adapter or ceiling box.

## Styles: RET