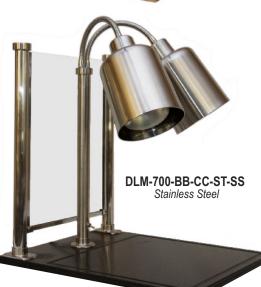

All Hanson carving stations come with our velcro power cord organizer.

**Carving** 

**Stations** 

DLM-200-WB-ST-CH Stainless Steel

With Sneeze Guards

## **Carving Stations** DLM-600-HB-2024-BR

Our carving stations with a heated base are provided with one, two or four heat lamps. The bases come in two sizes: 20" x 24" or 20"x 36". Available in seven different shade styles, in any of our colors. Available with or without a sneeze guard. Custom glass etching is available. Available in 120 or 220 volts. All Hanson carving stations come with our velcro power cord organizer.

**Heated Base** 

DLM-600-HB-CC-CH

Without Sneeze Guards

DLM-200-HB-ST-2036-BK

With Sneeze Guards

DLM-600-HB-2036-CH Chrome

DLM-900-HB-2024-ST-CH

The carving station can be ordered with an interchangeable cutting board, with or without a sneeze guard.