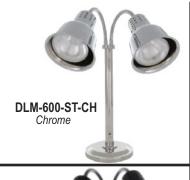

## Colors

Chrome - CH

Brass - BR

**Bright Copper - BCOP** 

Black - BK

Stainless Steel - SS

**Smoked Copper - SC** 

## Free Standing Heat Lamp Accessories

## Without Sneeze Guards