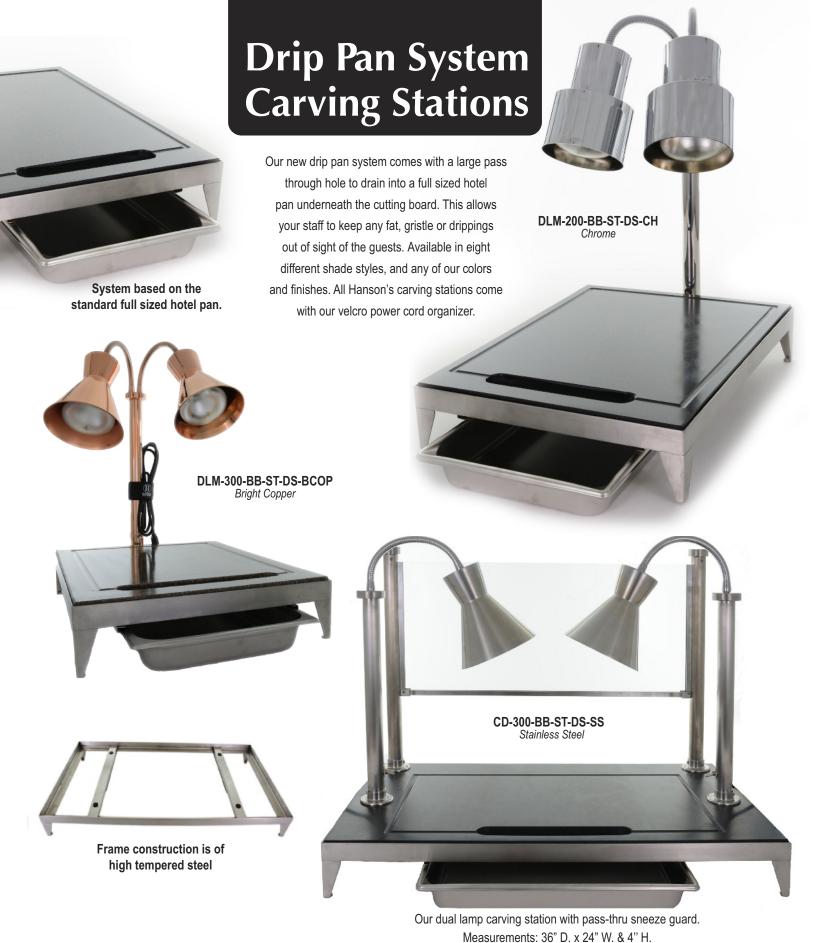

# Our Hanson carving stations are provided with one, two or four heat lamps. The bases come in two sizes: 20"x 24" or 20"x 36". Available in seven different shade styles, in any of our colors. Carving Stations are available with or without a sneeze guard. Available in 120 or 220 volts.

All Hanson carving stations come with our velcro power cord organizer.

**Carving** 

**Stations** 

DLM-200-WB-ST-CH Stainless Steel

With Sneeze Guards

## **Carving Stations** DLM-600-HB-2024-BR

Our carving stations with a heated base are provided with one, two or four heat lamps. The bases come in two sizes: 20" x 24" or 20"x 36". Available in seven different shade styles, in any of our colors. Available with or without a sneeze guard. Custom glass etching is available. Available in 120 or 220 volts. All Hanson carving stations come with our velcro power cord organizer.

**Heated Base** 

DLM-600-HB-CC-CH

Without Sneeze Guards

DLM-200-HB-ST-2036-BK

With Sneeze Guards

DLM-600-HB-2036-CH Chrome

DLM-900-HB-2024-ST-CH

The carving station can be ordered with an interchangeable cutting board, with or without a sneeze guard.

Wedsdreniens. 30 B. X24 W. Q4 Ti.