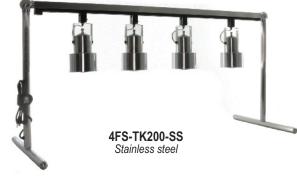

### Portable Heat Bars

### Without Sneeze Guards

27'

CHD-600-BR Brass

72"

13" - 17"

Sneeze Guards available with feet for portable use, or with flanges for customer mounting.
Custom finishes and custom glass etching are always available.