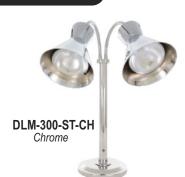

7891



**Hanging Heat** Lamps PAGE 2



**Heat Lamp** PAGE 4

Portable Heat Bars 17

Portable Sneeze Guard w/Heat Lamps 17

Mounted Heat Lamps 18

• Cut-Away Boards w/ Heat Lamps 19

• Frontline Displays 19

Custom Designs 20



## **Ceiling Mounted** Heat Lamps



Model: 200



Model: 600







Model: 700



Model: 400



Model: 800







Model: 500



Model: 900

**Eight Shades** 

## Colors



Chrome - CH



Brass - BR



**Bright Copper - BCOP** 



Black - BK



Stainless Steel - SS



**Smoked Copper - SC** 





## Ceiling Mounted Heat Lamps





TYPE - C2 Switch Switch used on Shades #200 & #300 and #500



Type "SMT" Mount 200-C-BK



Every Hanson hanging light is  $\Delta$ available with a track light adapter or ceiling box.

## Styles: RET

## C LGT SMT TK50







































































## Free Standing Heat Lamp Accessories











## Without Sneeze Guards

# Our Hanson carving stations are provided with one, two or four heat lamps. The bases come in two sizes: 20"x 24" or 20"x 36". Available in seven different shade styles, in any of our colors. Carving Stations are available with or without a sneeze guard. Available in 120 or 220 volts.

All Hanson carving stations come with our velcro power cord organizer.

**Carving** 

**Stations** 



DLM-200-WB-ST-CH Stainless Steel











With Sneeze Guards

## **Carving Stations** DLM-600-HB-2024-BR

Our carving stations with a heated base are provided with one, two or four heat lamps. The bases come in two sizes: 20" x 24" or 20"x 36". Available in seven different sha