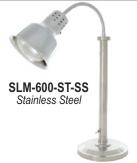

## Colors

Chrome - CH

Brass - BR

**Bright Copper - BCOP** 

Black - BK

Stainless Steel - SS

**Smoked Copper - SC** 

## Free Standing Heat Lamp Accessories

## Without Sneeze Guards