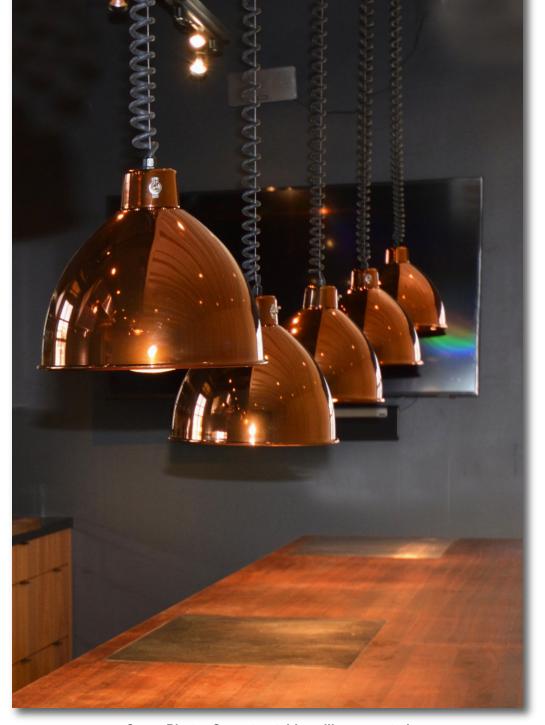

## **Ceiling Mounted** Heat Lamps

Model: 200

Model: 600

Model: 700

Model: 400

Model: 800

Model: 500

Model: 900

## Colors

Chrome - CH

Brass - BR

**Bright Copper - BCOP** 

Black - BK

Stainless Steel - SS

**Smoked Copper - SC** 