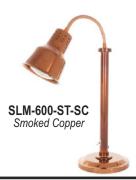

at** Lamps PAGE 2



**Heat Lamp** PAGE 4

Portable Heat Bars 17

Portable Sneeze Guard w/Heat Lamps 17

Mounted Heat Lamps 18

• Cut-Away Boards w/ Heat Lamps 19

• Frontline Displays 19

Custom Designs 20



## **Ceiling Mounted** Heat Lamps



Model: 200



Model: 600







Model: 700



Model: 400



Model: 800







Model: 500



Model: 900

**Eight Shades** 

## Colors



Chrome - CH



Brass - BR



**Bright Copper - BCOP** 



Black - BK



Stainless Steel - SS



**Smoked Copper - SC** 





## Ceiling Mounted Heat Lamps





TYPE - C2 Switch Switch used on Shades #200 & #300 and #500



Type "SMT" Mount 200-C-BK



Every Hanson hanging light is  $\Delta$ available with a track light adapter or ceiling box.

## Styles: RET

## C LGT SMT TK50







































































## Free Standing Heat Lamp Accessories











## Without Sneeze Guards

# Our Hanson carving stations are provided with one, two or four heat lamps. The bases come in two sizes: 20"x 24" or 20"x 36". Available in seven different shade styles, in any of our colors. Carving Stations are available with or without a sneeze guard. Available in 120 or 220 volts.

All Hanson carving stations come with our velcro power cord organizer.

**Carving** 

**Stations** 



DLM-200-WB-ST-CH Stainless Steel











With Sneeze Guards

## **Carving Stations** DLM-600-HB-2024-BR

Our carving stations with a heated base are provided with one, two or four heat lamps. The bases come in two sizes: 20" x 24" or 20"x 36". Available in seven different shade styles, in any of