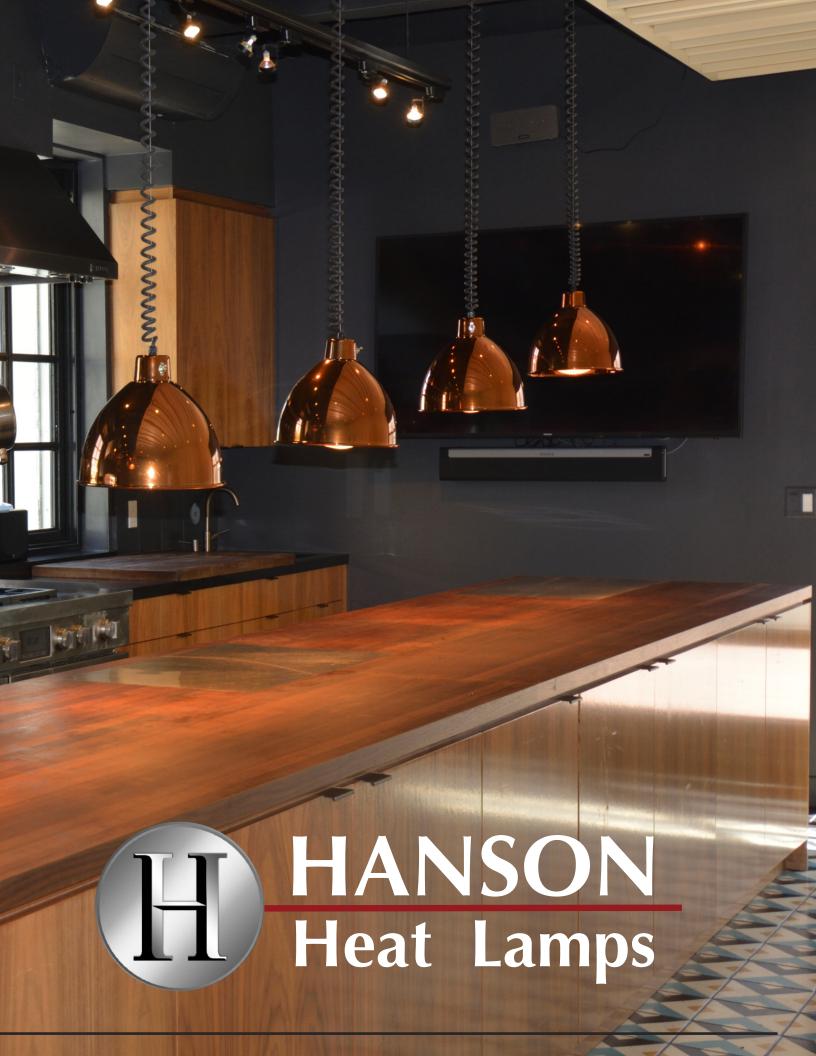

Cover Photo: Our retractable ceiling mounted heat lamp with #800 Shade in our beautiful Smoked Copper. 800-RET-SC

## **Ceiling Mounted** Heat Lamps

Model: 200

Model: 600

Model: 700

Model: 400

Model: 800

Model: 500

Model: 900

## Colors

Chrome - CH

Brass - BR

**Bright Copper - BCOP** 

Black - BK

Stainless Steel - SS

**Smoked Copper - SC** 