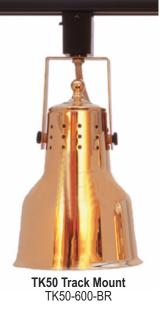

## Ceiling Mounted Heat Lamps

TYPE - C2 Switch Switch used on Shades #200 & #300 and #500

Type "SMT" Mount 200-C-BK

Every Hanson hanging light is  $\Delta$ available with a track light adapter or ceiling box.

## C LGT SMT TK50