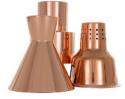

## **Ceiling Mounted** Heat Lamps

Model: 200

Model: 600

Model: 700

Model: 400

Model: 800

Model: 500

Model: 900

**Eight Shades** 

## Colors

Chrome - CH

Brass - BR

**Bright Copper - BCOP** 

Black - BK

Stainless Steel - SS

**Smoked Copper - SC** 