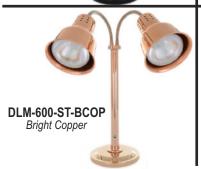

## Colors

Chrome - CH

Brass - BR

**Bright Copper - BCOP** 

Black - BK

Stainless Steel - SS

**Smoked Copper - SC** 