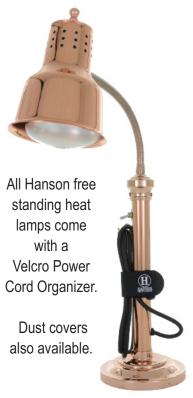

neeze Guard w/Heat Lamps 17

Mounted Heat Lamps 18

• Cut-Away Boards w/ Heat Lamps 19

• Frontline Displays 19

Custom Designs 20



## **Ceiling Mounted** Heat Lamps



Model: 200



Model: 600







Model: 700



Model: 400



Model: 800







Model: 500



Model: 900

**Eight Shades** 

## Colors



Chrome - CH



Brass - BR



**Bright Copper - BCOP** 



Black - BK



Stainless Steel - SS



**Smoked Copper - SC** 





## Ceiling Mounted Heat Lamps





TYPE - C2 Switch Switch used on Shades #200 & #300 and #500



Type "SMT" Mount 200-C-BK



Every Hanson hanging light is  $\Delta$ available with a track light adapter or ceiling box.

## Styles: RET

## C LGT SMT TK50







































































## Free Standing Heat Lamp Accessories











## Without Sneeze Guards

# Our Hanson carving stations are provided with one, two or four heat lamps. The bases come in two sizes: 20"x 24" or 20"x 36". Available in seven different shade styles, in any of our colors. Carving Stations are available with or without a sneeze guard. Available in 120 or 220 volts.

All Hanson carving stations come with our velcro power cord organizer.

**Carving** 

**Stations** 



DLM-200-WB-ST-CH Stainless Steel











With Sneeze Guards

## **Carving Stations** DLM-600-HB-2024-BR

Our carving stations with a heated base are provided with one, two or four heat lamps. The bases come in two sizes: 20" x 24" or 20"x 36". Available in seven different shade styles, in any of our colors. Available with or without a sneeze guard. Custom glass etching