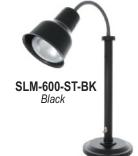

** Lamps PAGE 2



**Heat Lamp** PAGE 4

Portable Heat Bars 17

Portable Sneeze Guard w/Heat Lamps 17

Mounted Heat Lamps 18

• Cut-Away Boards w/ Heat Lamps 19

• Frontline Displays 19

Custom Designs 20



## **Ceiling Mounted** Heat Lamps



Model: 200



Model: 600







Model: 700



Model: 400



Model: 800







Model: 500



Model: 900

**Eight Shades** 

## Colors



Chrome - CH



Brass - BR



**Bright Copper - BCOP** 



Black - BK



Stainless Steel - SS



**Smoked Copper - SC** 





## Ceiling Mounted Heat Lamps





TYPE - C2 Switch Switch used on Shades #200 & #300 and #500



Type "SMT" Mount 200-C-BK



Every Hanson hanging light is  $\Delta$ available with a track light adapter or ceiling box.

## Styles: RET

## C LGT SMT TK50







































































## Free Standing Heat Lamp Accessories











## Without Sneeze Guards

# Our Hanson carving stations are provided with one, two or four heat lamps. The bases come in two sizes: 20"x 24" or 20"x 36". Available in seven different shade styles, in any of our colors. Carving Stations are available with or without a sneeze guard. Available in 120 or 220 volts.

All Hanson carving stations come with our velcro power cord organizer.

**Carving** 

**Stations** 



DLM-200-WB-ST-CH Stainless Steel











With Sneeze Guards

## **Carving Stations** DLM-600-HB-2024-BR

Our carving stations with a heated base are provided with one, two or four heat lamps. The bases come in two sizes: 20" x 24" or 20"x 36". Available in seven different shade styles, in any of o