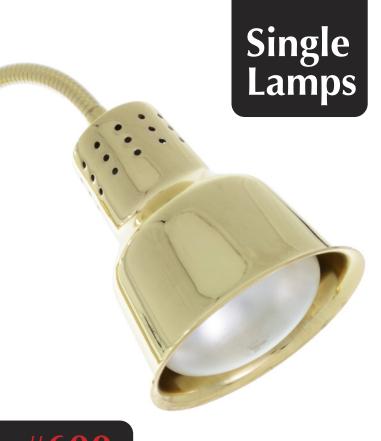

## **Ceiling Mounted** Heat Lamps

Model: 200

Model: 600

Model: 700

Model: 400

Model: 800

Model: 500

Model: 900

**Eight Shades** 