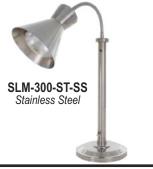

## Colors

Chrome - CH

Brass - BR

**Bright Copper - BCOP** 

Black - BK

Stainless Steel - SS

**Smoked Copper - SC** 

## Free Standing Heat Lamp Accessories

## Without Sneeze Guards