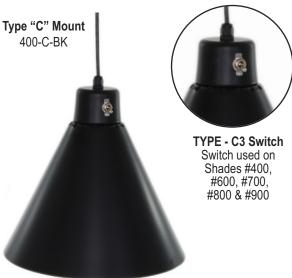

## Ceiling Mounted Heat Lamps

TYPE - C2 Switch Switch used on Shades #200 & #300 and #500

Type "SMT" Mount 200-C-BK

Every Hanson hanging light is  $\Delta$ available with a track light adapter or ceiling box.