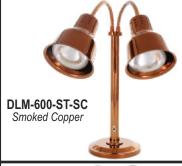

## Colors

Chrome - CH

Brass - BR

**Bright Copper - BCOP** 

Black - BK

Stainless Steel - SS

**Smoked Copper - SC** 

## Free Standing Heat Lamp Accessories

## Without Sneeze Guards