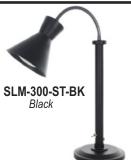

## Colors

Chrome - CH

Brass - BR

**Bright Copper - BCOP** 

Black - BK

Stainless Steel - SS

**Smoked Copper - SC** 

## Free Standing Heat Lamp Accessories

## Without Sneeze Guards