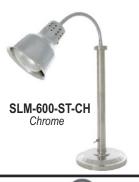

Heat** Lamps PAGE 2



**Heat Lamp** PAGE 4

Portable Heat Bars 17

Portable Sneeze Guard w/Heat Lamps 17

Mounted Heat Lamps 18

• Cut-Away Boards w/ Heat Lamps 19

• Frontline Displays 19

Custom Designs 20



## **Ceiling Mounted** Heat Lamps



Model: 200



Model: 600







Model: 700



Model: 400



Model: 800







Model: 500



Model: 900

**Eight Shades** 

## Colors



Chrome - CH



Brass - BR



**Bright Copper - BCOP** 



Black - BK



Stainless Steel - SS



**Smoked Copper - SC** 





## Ceiling Mounted Heat Lamps





TYPE - C2 Switch Switch used on Shades #200 & #300 and #500



Type "SMT" Mount 200-C-BK



Every Hanson hanging light is  $\Delta$ available with a track light adapter or ceiling box.

## Styles: RET

## C LGT SMT TK50







































































## Free Standing Heat Lamp Accessories











## Without Sneeze Guards

# Our Hanson carving stations are provided with one, two or four heat lamps. The bases come in two sizes: 20"x 24" or 20"x 36". Available in seven different shade styles, in any of our colors. Carving Stations are available with or without a sneeze guard. Available in 120 or 220 volts.

All Hanson carving stations come with our velcro power cord organizer.

**Carving** 

**Stations** 



DLM-200-WB-ST-CH Stainless Steel











With Sneeze Guards

## **Carving Stations** DLM-600-HB-2024-BR

Our carving stations with a heated base are provided with one, two or four heat lamps. The bases come in two sizes: 20" x 24" or 20"x 36". Available in seven different shade styles, in any