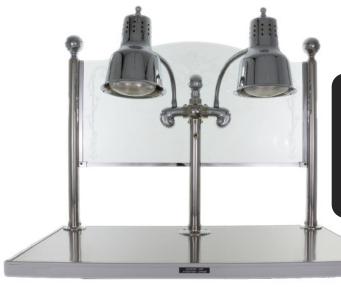

## **Carving Stations** DLM-600-HB-2024-BR

Our carving stations with a heated base are provided with one, two or four heat lamps. The bases come in two sizes: 20" x 24" or 20"x 36". Available in seven different shade styles, in any of our colors. Available with or without a sneeze guard. Custom glass etching is available. Available in 120 or 220 volts. All Hanson carving stations come with our velcro power cord organizer.

**Heated Base** 

DLM-600-HB-CC-CH

Without Sneeze Guards

DLM-200-HB-ST-2036-BK

With Sneeze Guards

DLM-600-HB-2036-CH Chrome

DLM-900-HB-2024-ST-CH

The carving station can be ordered with an interchangeable cutting board, with or without a sneeze guard.