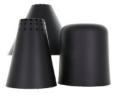

## **Ceiling Mounted** Heat Lamps

Model: 200

Model: 600

Model: 700

Model: 400

Model: 800

Model: 500

Model: 900

**Eight Shades** 

## Colors

Chrome - CH

Brass - BR

**Bright Copper - BCOP** 

Black - BK

Stainless Steel - SS

**Smoked Copper - SC** 