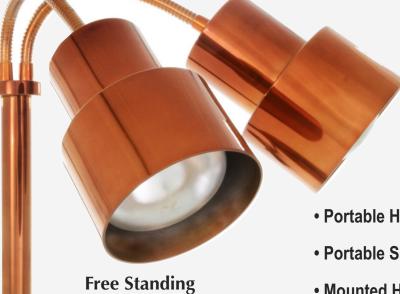

## Free Standing Heat Lamp Accessories

### Portable Heat Bars

### Without Sneeze Guards

27'

CHD-600-BR Brass

72"

13" - 17"

Sneeze Guards available with feet for portable use, or with flanges for customer mounting.
Custom finishes and custom glass etching are always available.