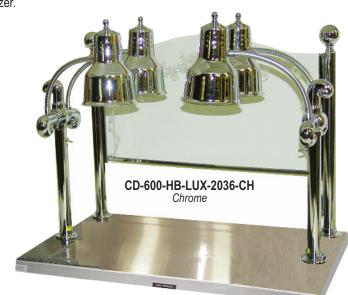

## **Carving Stations** DLM-600-HB-2024-BR

Our carving stations with a heated base are provided with one, two or four heat lamps. The bases come in two sizes: 20" x 24" or 20"x 36". Available in seven different shade styles, in any of our colors. Available with or without a sneeze guard. Custom glass etching is available. Available in 120 or 220 volts. All Hanson carving stations come with our velcro power cord organizer.

**Heated Base** 

DLM-600-HB-CC-CH

Without Sneeze Guards

DLM-200-HB-ST-2036-BK

With Sneeze Guards

DLM-600-HB-2036-CH Chrome

DLM-900-HB-2024-ST-CH

The carving station can be ordered with an interchangeable cutting board, with or without a sneeze guard.