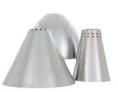

## **Ceiling Mounted** Heat Lamps

Model: 200

Model: 600

Model: 700

Model: 400

Model: 800

Model: 500

Model: 900

**Eight Shades** 