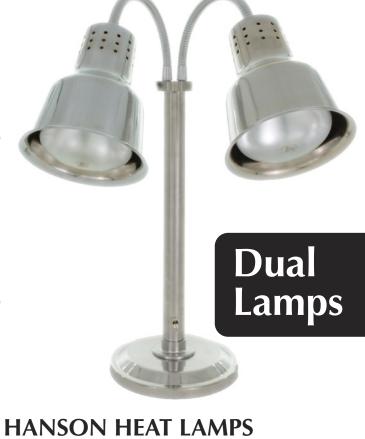

eat Lamp** PAGE 4

Portable Heat Bars 17

Portable Sneeze Guard w/Heat Lamps 17

Mounted Heat Lamps 18

• Cut-Away Boards w/ Heat Lamps 19

• Frontline Displays 19

Custom Designs 20



## **Ceiling Mounted** Heat Lamps



Model: 200



Model: 600







Model: 700



Model: 400



Model: 800







Model: 500



Model: 900

**Eight Shades** 

## Colors



Chrome - CH



Brass - BR



**Bright Copper - BCOP** 



Black - BK



Stainless Steel - SS



**Smoked Copper - SC** 





## Ceiling Mounted Heat Lamps





TYPE - C2 Switch Switch used on Shades #200 & #300 and #500



Type "SMT" Mount 200-C-BK



Every Hanson hanging light is  $\Delta$ available with a track light adapter or ceiling box.

## Styles: RET

## C LGT SMT TK50







































































## Free Standing Heat Lamp Accessories











## Without Sneeze Guards

# Our Hanson carving stations are provided with one, two or four heat lamps. The bases come in two sizes: 20"x 24" or 20"x 36". Available in seven different shade styles, in any of our colors. Carving Stations are available with or without a sneeze guard. Available in 120 or 220 volts.

All Hanson carving stations come with our velcro power cord organizer.

**Carving** 

**Stations** 



DLM-200-WB-ST-CH Stainless Steel











With Sneeze Guards

## **Carving Stations** DLM-600-HB-2024-BR

Our carving stations with a heated base are provided with one, two or four heat lamps. The bases come in two sizes: 20" x 24" or 20"x 36". Available in seven different shade styles, in any of our colors. Available w