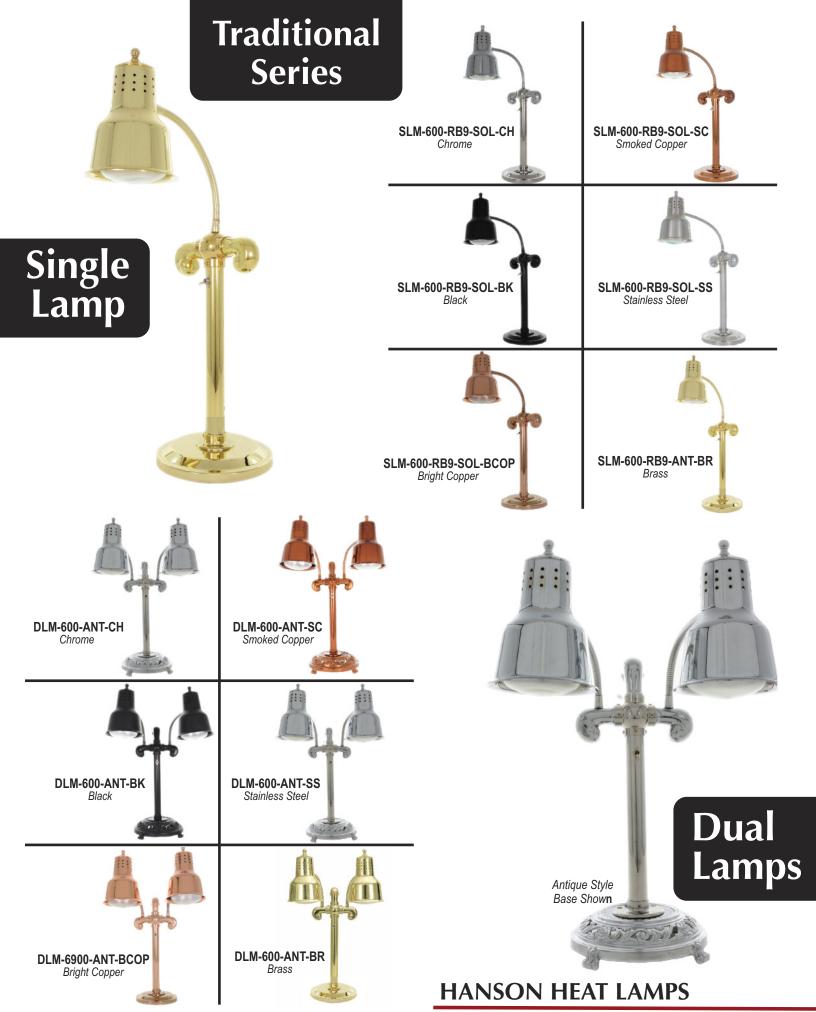

**Eight Shades** 

## Colors

Chrome - CH

Brass - BR

**Bright Copper - BCOP** 

Black - BK

Stainless Steel - SS

**Smoked Copper - SC** 