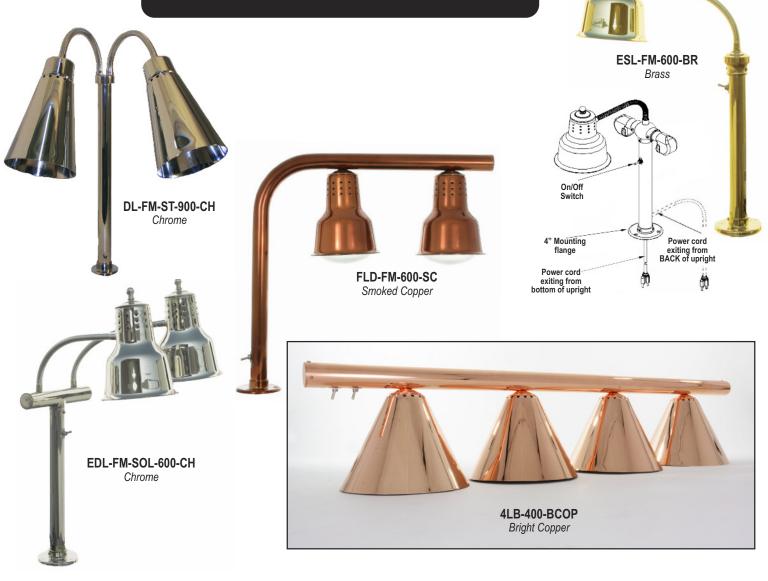

m glass etching is available. Available in 120 or 220 volts. All Hanson carving stations come with our velcro power cord organizer.

**Heated Base** 



DLM-600-HB-CC-CH

Without Sneeze Guards

DLM-200-HB-ST-2036-BK







With Sneeze Guards

DLM-600-HB-2036-CH Chrome

DLM-900-HB-2024-ST-CH



The carving station can be ordered with an interchangeable cutting board, with or without a sneeze guard.

Wedsdreniens. 30 B. X24 W. Q4 Ti.

### Portable Heat Bars

### Without Sneeze Guards

27'









CHD-600-BR Brass



72"

13" - 17"

Sneeze Guards available with feet for portable use, or with flanges for customer mounting.
Custom finishes and custom glass etching are always available.

### With Sneeze Guards

Dual Sided Sneeze Guard

D-SNG600-2HB-BR Brass

### Mounted Heat Lamps & Heat Bars



Originally designed for use in food trucks, these lamps have unlimited applications. Available in all of our eight shade styles.



DLGT-400-CH

Chrome

DLGT-300-CH

Chrome

DLGT-200-CH

Chrome

HANSON HEAT LAMPS

DLGT-600-CH

Chrome

DLGT-700-CH

Chrome



We offer synthetic granite bases that match our removable and interchangeable carving boards. Quickly turning a freestanding lamp into a complete Carving Station. Lamps available in a variety of styles & colors. Modular bases come in black or white.



Available in any finish and as a counter mounted lamp.

## Frontline Display



## **Custom Designed**



Heat Bar (4 feet long) with two heat lamps and a Sneeze Guard on all four sides Smoked Copper with #500 shade



A four lamp - Free Standing Heat Lamp Chrome with #900 Shade



Fron