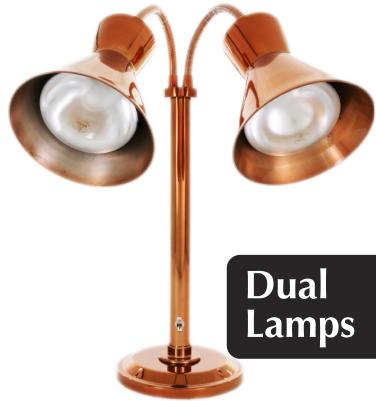

nging Heat** Lamps PAGE 2



**Heat Lamp** PAGE 4

Portable Heat Bars 17

Portable Sneeze Guard w/Heat Lamps 17

Mounted Heat Lamps 18

• Cut-Away Boards w/ Heat Lamps 19

• Frontline Displays 19

Custom Designs 20



## **Ceiling Mounted** Heat Lamps



Model: 200



Model: 600







Model: 700



Model: 400



Model: 800







Model: 500



Model: 900

**Eight Shades** 

## Colors



Chrome - CH



Brass - BR



**Bright Copper - BCOP** 



Black - BK



Stainless Steel - SS



**Smoked Copper - SC** 





## Ceiling Mounted Heat Lamps





TYPE - C2 Switch Switch used on Shades #200 & #300 and #500



Type "SMT" Mount 200-C-BK



Every Hanson hanging light is  $\Delta$ available with a track light adapter or ceiling box.

## Styles: RET

## C LGT SMT TK50







































































## Free Standing Heat Lamp Accessories











## Without Sneeze Guards

# Our Hanson carving stations are provided with one, two or four heat lamps. The bases come in two sizes: 20"x 24" or 20"x 36". Available in seven different shade styles, in any of our colors. Carving Stations are available with or without a sneeze guard. Available in 120 or 220 volts.

All Hanson carving stations come with our velcro power cord organizer.

**Carving** 

**Stations** 



DLM-200-WB-ST-CH Stainless Steel











With Sneeze Guards

## **Carving Stations** DLM-600-HB-2024-BR

Our carving stations with a heated base are provided with one, two or four heat lamps. The bases come in two sizes: 20" x 24" or 20"x 36". Available in seven different shade styles, i