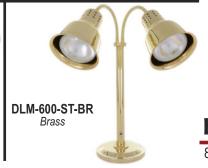

## Colors

Chrome - CH

Brass - BR

**Bright Copper - BCOP** 

Black - BK

Stainless Steel - SS

**Smoked Copper - SC** 