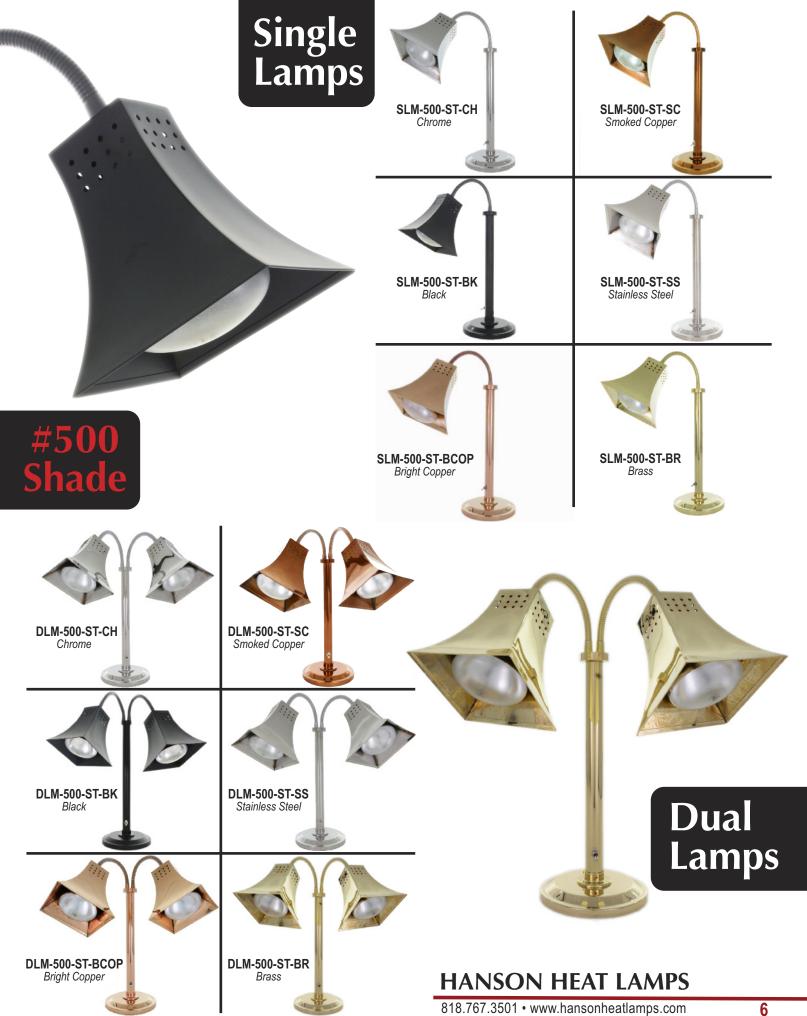

**Eight Shades** 

## Colors

Chrome - CH

Brass - BR

**Bright Copper - BCOP** 

Black - BK

Stainless Steel - SS

**Smoked Copper - SC** 

## Free Standing Heat Lamp Accessories