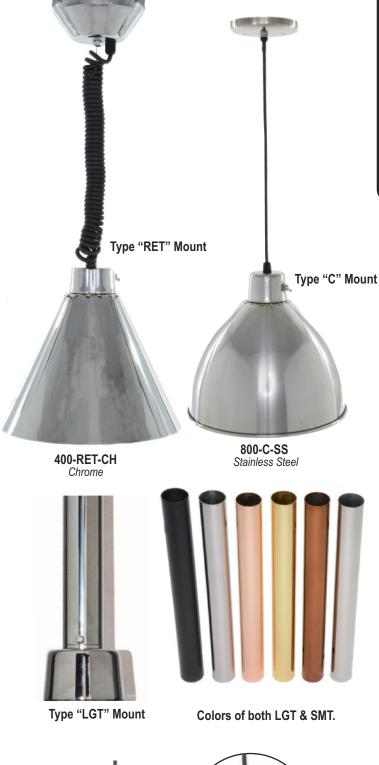

## Ceiling Mounted Heat Lamps

TYPE - C2 Switch Switch used on Shades #200 & #300 and #500

Type "SMT" Mount 200-C-BK

Every Hanson hanging light is  $\Delta$ available with a track light adapter or ceiling box.

## Styles: RET

## C LGT SMT TK50

## Colors

Chrome - CH

Brass - BR

**Bright Copper - BCOP** 

Black - BK

Stainless Steel - SS

**Smoked Copper - SC** 