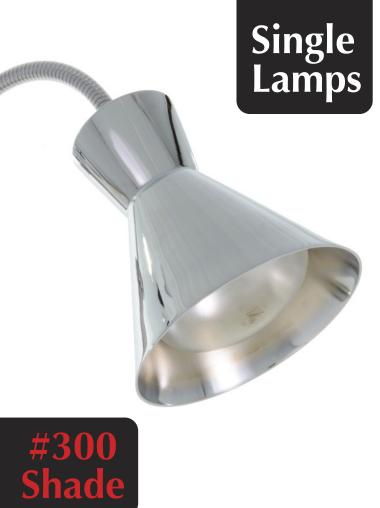

**Eight Shades** 

## Colors

Chrome - CH

Brass - BR

**Bright Copper - BCOP** 

Black - BK

Stainless Steel - SS

**Smoked Copper - SC** 