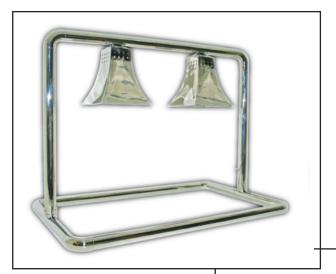

### Portable Heat Bars

### Without Sneeze Guards

27'

CHD-600-BR Brass

72"

13" - 17"

Sneeze Guards available with feet for portable use, or with flanges for customer mounting.
Custom finishes and custom glass etching are always available.