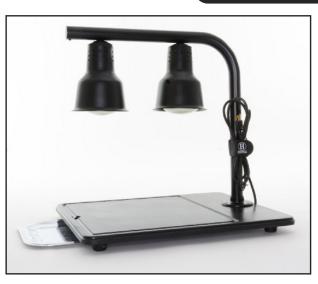

# Our Hanson carving stations are provided with one, two or four heat lamps. The bases come in two sizes: 20"x 24" or 20"x 36". Available in seven different shade styles, in any of our colors. Carving Stations are available with or without a sneeze guard. Available in 120 or 220 volts.

All Hanson carving stations come with our velcro power cord organizer.

**Carving** 

**Stations** 

DLM-200-WB-ST-CH Stainless Steel

With Sneeze Guards