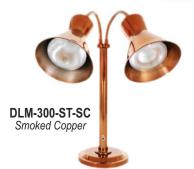

91



**Hanging Heat** Lamps PAGE 2



**Heat Lamp** PAGE 4

Portable Heat Bars 17

Portable Sneeze Guard w/Heat Lamps 17

Mounted Heat Lamps 18

• Cut-Away Boards w/ Heat Lamps 19

• Frontline Displays 19

Custom Designs 20



## **Ceiling Mounted** Heat Lamps



Model: 200



Model: 600







Model: 700



Model: 400



Model: 800







Model: 500



Model: 900

**Eight Shades** 

## Colors



Chrome - CH



Brass - BR



**Bright Copper - BCOP** 



Black - BK



Stainless Steel - SS



**Smoked Copper - SC** 





## Ceiling Mounted Heat Lamps





TYPE - C2 Switch Switch used on Shades #200 & #300 and #500



Type "SMT" Mount 200-C-BK



Every Hanson hanging light is  $\Delta$ available with a track light adapter or ceiling box.

## Styles: RET

## C LGT SMT TK50







































































## Free Standing Heat Lamp Accessories











## Without Sneeze Guards

# Our Hanson carving stations are provided with one, two or four heat lamps. The bases come in two sizes: 20"x 24" or 20"x 36". Available in seven different shade styles, in any of our colors. Carving Stations are available with or without a sneeze guard. Available in 120 or 220 volts.

All Hanson carving stations come with our velcro power cord organizer.

**Carving** 

**Stations** 



DLM-200-WB-ST-CH Stainless Steel











With Sneeze Guards

## **Carving Stations** DLM-600-HB-2024-BR

Our carving stations with a heated base are provided with one, two or four heat lamps. The bases come in two sizes: 20" x 24" or 20"x 36". Available in seven different shade