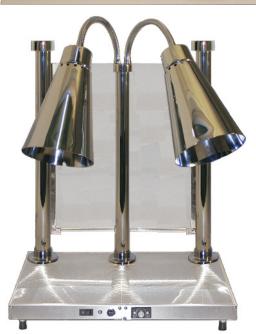

# Our Hanson carving stations are provided with one, two or four heat lamps. The bases come in two sizes: 20"x 24" or 20"x 36". Available in seven different shade styles, in any of our colors. Carving Stations are available with or without a sneeze guard. Available in 120 or 220 volts.

All Hanson carving stations come with our velcro power cord organizer.

**Carving** 

**Stations** 

DLM-200-WB-ST-CH Stainless Steel

With Sneeze Guards