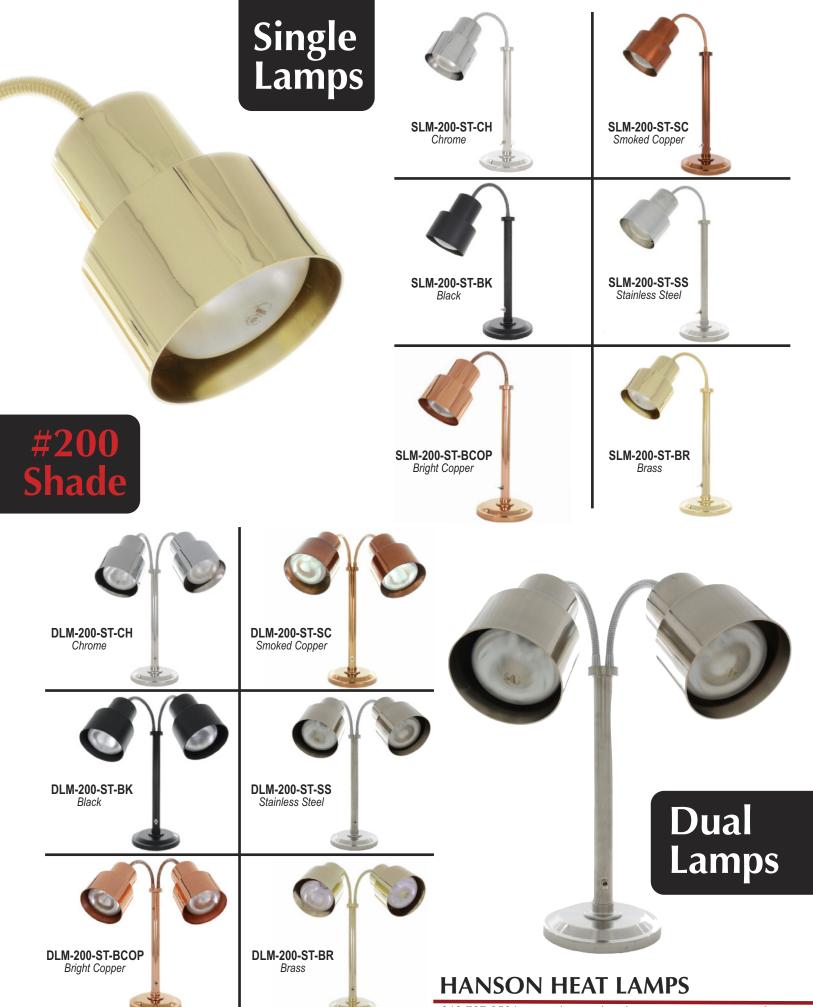

**Eight Shades** 

## Colors

Chrome - CH

Brass - BR

**Bright Copper - BCOP** 

Black - BK

Stainless Steel - SS

**Smoked Copper - SC** 