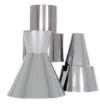

## **Ceiling Mounted** Heat Lamps

Model: 200

Model: 600

Model: 700

Model: 400

Model: 800

Model: 500

Model: 900

**Eight Shades** 

## Colors

Chrome - CH

Brass - BR

**Bright Copper - BCOP** 

Black - BK

Stainless Steel - SS

**Smoked Copper - SC** 