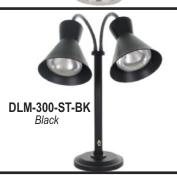

**Hanging Heat** Lamps PAGE 2



**Heat Lamp** PAGE 4

Portable Heat Bars 17

Portable Sneeze Guard w/Heat Lamps 17

Mounted Heat Lamps 18

• Cut-Away Boards w/ Heat Lamps 19

• Frontline Displays 19

Custom Designs 20



## **Ceiling Mounted** Heat Lamps



Model: 200



Model: 600







Model: 700



Model: 400



Model: 800







Model: 500



Model: 900

**Eight Shades** 

## Colors



Chrome - CH



Brass - BR



**Bright Copper - BCOP** 



Black - BK



Stainless Steel - SS



**Smoked Copper - SC** 





## Ceiling Mounted Heat Lamps





TYPE - C2 Switch Switch used on Shades #200 & #300 and #500



Type "SMT" Mount 200-C-BK



Every Hanson hanging light is  $\Delta$ available with a track light adapter or ceiling box.

## Styles: RET

## C LGT SMT TK50







































































## Free Standing Heat Lamp Accessories











## Without Sneeze Guards

# Our Hanson carving stations are provided with one, two or four heat lamps. The bases come in two sizes: 20"x 24" or 20"x 36". Available in seven different shade styles, in any of our colors. Carving Stations are available with or without a sneeze guard. Available in 120 or 220 volts.

All Hanson carving stations come with our velcro power cord organizer.

**Carving** 

**Stations** 



DLM-200-WB-ST-CH Stainless Steel











With Sneeze Guards

## **Carving Stations** DLM-600-HB-2024-BR

Our carving stations with a heated base are provided with one, two or four heat lamps. The bases come in two sizes: 20" x 24" or 20"x 36". Available in seven different shade s