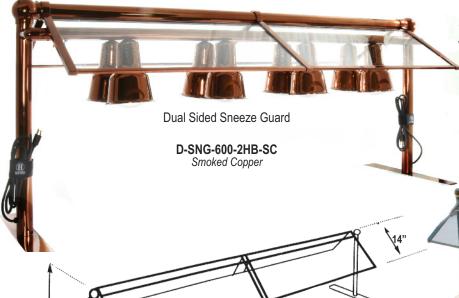

tations** DLM-600-HB-2024-BR

Our carving stations with a heated base are provided with one, two or four heat lamps. The bases come in two sizes: 20" x 24" or 20"x 36". Available in seven different shade styles, in any of our colors. Available with or without a sneeze guard. Custom glass etching is available. Available in 120 or 220 volts. All Hanson carving stations come with our velcro power cord organizer.

**Heated Base** 



DLM-600-HB-CC-CH

Without Sneeze Guards

DLM-200-HB-ST-2036-BK







With Sneeze Guards

DLM-600-HB-2036-CH Chrome

DLM-900-HB-2024-ST-CH



The carving station can be ordered with an interchangeable cutting board, with or without a sneeze guard.

Wedsdreniens. 30 B. X24 W. Q4 Ti.

### Portable Heat Bars

### Without Sneeze Guards

27'









CHD-600-BR Brass



72"

13" - 17"

Sneeze Guards available with feet for portable use, or with flanges for customer mounting.
Custom finishes and custom glass etching are always available.

### With Sneeze Guards

Dual Sided Sneeze Guard

D-SNG600-2HB-BR Brass

### Mounted Heat Lamps & Heat Bars



Originally designed for use in food trucks, these lamps have unlimited applications. Available in all of our eight shade styles.



DLGT-400-CH

Chrome

DLGT-300-CH

Chrome

DLGT-200-CH

Chrome

HANSON HEAT LAMPS

DLGT-600-CH

Chrome

DLGT-700-CH

Chrome



We offer synthetic granite bases that match our removable and interchangeable carving boards. Quickly turning a freestanding lamp into a complete Carving Station. Lamps available in a variety of styles & colors. Modular bases come in black or white.



Availa