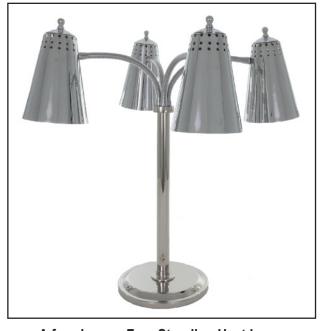

eze Guard

D-SNG600-2HB-BR Brass

### Mounted Heat Lamps & Heat Bars



Originally designed for use in food trucks, these lamps have unlimited applications. Available in all of our eight shade styles.



DLGT-400-CH

Chrome

DLGT-300-CH

Chrome

DLGT-200-CH

Chrome

HANSON HEAT LAMPS

DLGT-600-CH

Chrome

DLGT-700-CH

Chrome



We offer synthetic granite bases that match our removable and interchangeable carving boards. Quickly turning a freestanding lamp into a complete Carving Station. Lamps available in a variety of styles & colors. Modular bases come in black or white.



Available in any finish and as a counter mounted lamp.

## Frontline Display



## **Custom Designed**



Heat Bar (4 feet long) with two heat lamps and a Sneeze Guard on all four sides Smoked Copper with #500 shade



A four lamp - Free Standing Heat Lamp Chrome with #900 Shade



Front line display with heat lamps Chrome with #500 shade. Model #MGM500