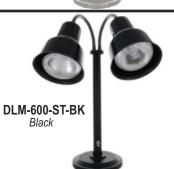

## Colors

Chrome - CH

Brass - BR

**Bright Copper - BCOP** 

Black - BK

Stainless Steel - SS

**Smoked Copper - SC** 

## Free Standing Heat Lamp Accessories

## Without Sneeze Guards