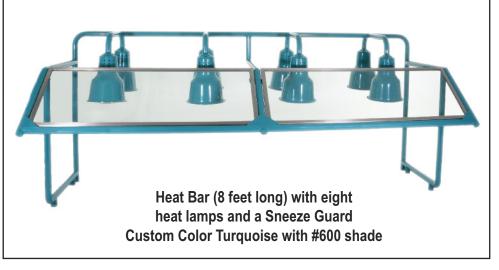

### Portable Heat Bars

### Without Sneeze Guards

27'

CHD-600-BR Brass

72"

13" - 17"

Sneeze Guards available with feet for portable use, or with flanges for customer mounting.
Custom finishes and custom glass etching are always available.

### With Sneeze Guards

Dual Sided Sneeze Guard

D-SNG600-2HB-BR Brass