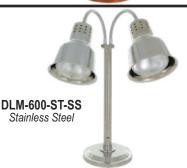

## Colors

Chrome - CH

Brass - BR

**Bright Copper - BCOP** 

Black - BK

Stainless Steel - SS

**Smoked Copper - SC** 

## Free Standing Heat Lamp Accessories

## Without Sneeze Guards