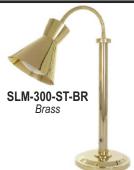

## Colors

Chrome - CH

Brass - BR

**Bright Copper - BCOP** 

Black - BK

Stainless Steel - SS

**Smoked Copper - SC** 

## Free Standing Heat Lamp Accessories

## Without Sneeze Guards