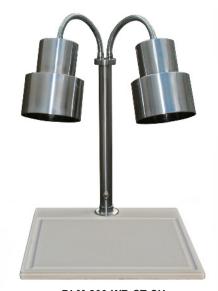

# Our Hanson carving stations are provided with one, two or four heat lamps. The bases come in two sizes: 20"x 24" or 20"x 36". Available in seven different shade styles, in any of our colors. Carving Stations are available with or without a sneeze guard. Available in 120 or 220 volts.

All Hanson carving stations come with our velcro power cord organizer.

**Carving** 

**Stations** 

DLM-200-WB-ST-CH Stainless Steel

With Sneeze Guards