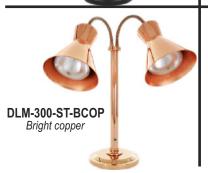

## Colors

Chrome - CH

Brass - BR

**Bright Copper - BCOP** 

Black - BK

Stainless Steel - SS

**Smoked Copper - SC** 

## Free Standing Heat Lamp Accessories