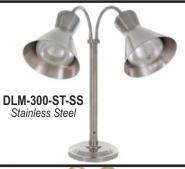

**Hanging Heat** Lamps PAGE 2



**Heat Lamp** PAGE 4

Portable Heat Bars 17

Portable Sneeze Guard w/Heat Lamps 17

Mounted Heat Lamps 18

• Cut-Away Boards w/ Heat Lamps 19

• Frontline Displays 19

Custom Designs 20



## **Ceiling Mounted** Heat Lamps



Model: 200



Model: 600







Model: 700



Model: 400



Model: 800







Model: 500



Model: 900

**Eight Shades** 

## Colors



Chrome - CH



Brass - BR



**Bright Copper - BCOP** 



Black - BK



Stainless Steel - SS



**Smoked Copper - SC** 





## Ceiling Mounted Heat Lamps





TYPE - C2 Switch Switch used on Shades #200 & #300 and #500



Type "SMT" Mount 200-C-BK



Every Hanson hanging light is  $\Delta$ available with a track light adapter or ceiling box.

## Styles: RET

## C LGT SMT TK50







































































## Free Standing Heat Lamp Accessories











## Without Sneeze Guards

# Our Hanson carving stations are provided with one, two or four heat lamps. The bases come in two sizes: 20"x 24" or 20"x 36". Available in seven different shade styles, in any of our colors. Carving Stations are available with or without a sneeze guard. Available in 120 or 220 volts.

All Hanson carving stations come with our velcro power cord organizer.

**Carving** 

**Stations** 



DLM-200-WB-ST-CH Stainless Steel











With Sneeze Guards

## **Carving Stations** DLM-600-HB-2024-BR

Our carving stations with a heated base are provided with one, two or four heat lamps. The bases come in two sizes: 20" x 24" or 20"x 36". Available in seven different shade sty