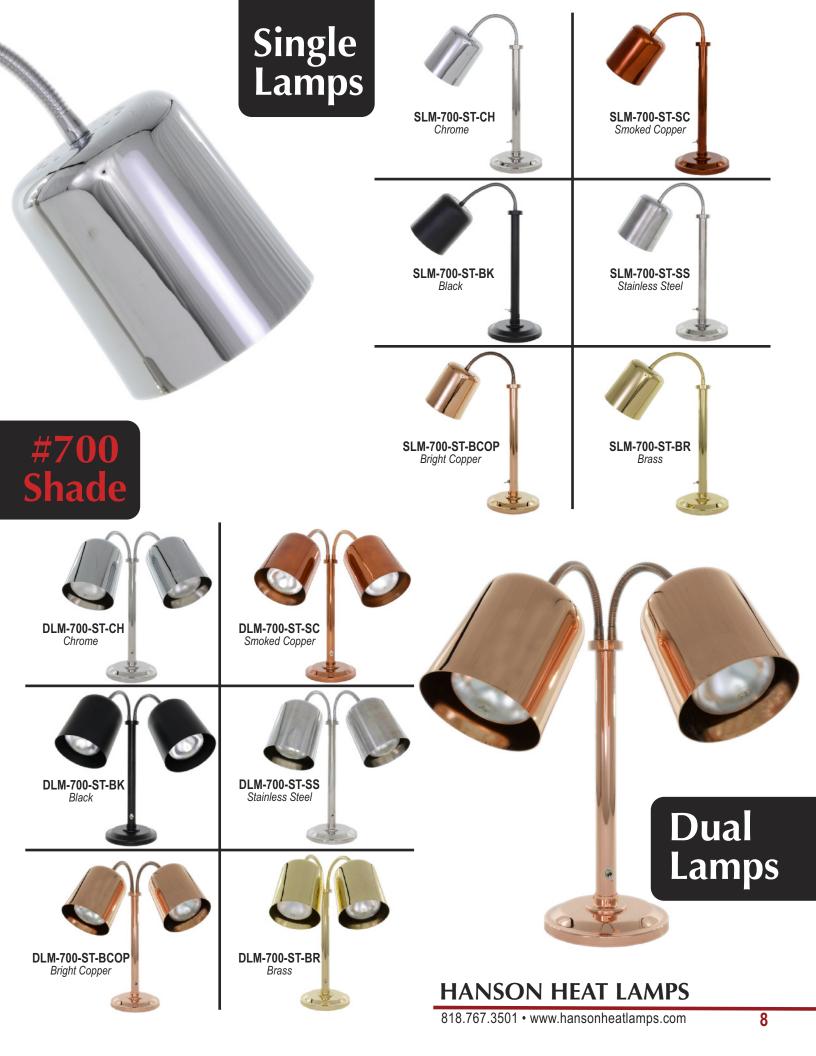

**Eight Shades** 

## Colors

Chrome - CH

Brass - BR

**Bright Copper - BCOP** 

Black - BK

Stainless Steel - SS

**Smoked Copper - SC** 

## Free Standing Heat Lamp Accessories

## Without Sneeze Guards