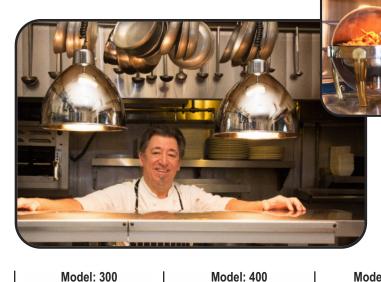

### Mounted Heat Lamps & Heat Bars

Originally designed for use in food trucks, these lamps have unlimited applications. Available in all of our eight shade styles.

DLGT-400-CH

Chrome

DLGT-300-CH

Chrome

DLGT-200-CH

Chrome

HANSON HEAT LAMPS

DLGT-600-CH

Chrome

DLGT-700-CH

Chrome

We offer synthetic granite bases that match our removable and interchangeable carving boards. Quickly turning a freestanding lamp into a complete Carving Station. Lamps available in a variety of styles & colors. Modular bases come in black or white.