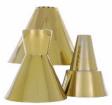

## **Ceiling Mounted** Heat Lamps

Model: 200

Model: 600

Model: 700

Model: 400

Model: 800

Model: 500

Model: 900

**Eight Shades** 

## Colors

Chrome - CH

Brass - BR

**Bright Copper - BCOP** 

Black - BK

Stainless Steel - SS

**Smoked Copper - SC** 