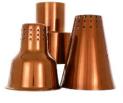

## **Ceiling Mounted** Heat Lamps

Model: 200

Model: 600

Model: 700

Model: 400

Model: 800

Model: 500

Model: 900

**Eight Shades** 

## Colors

Chrome - CH

Brass - BR

**Bright Copper - BCOP** 

Black - BK

Stainless Steel - SS

**Smoked Copper - SC** 