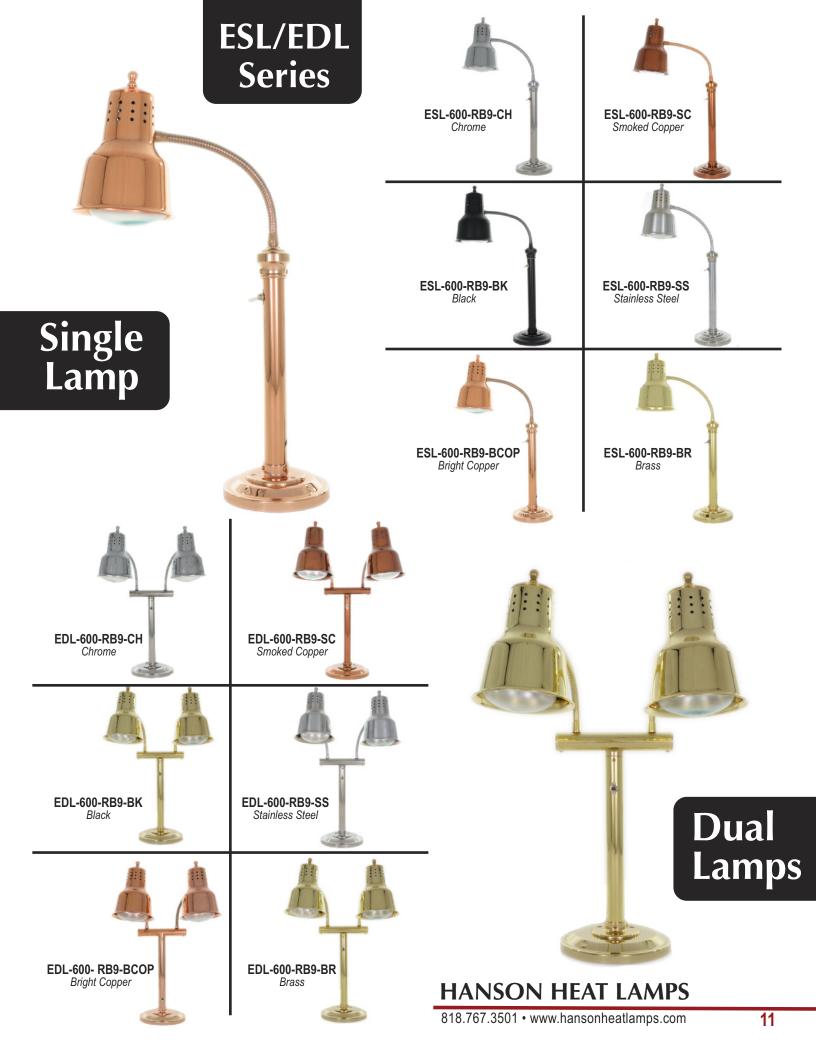

**Eight Shades** 

## Colors

Chrome - CH

Brass - BR

**Bright Copper - BCOP** 

Black - BK

Stainless Steel - SS

**Smoked Copper - SC** 