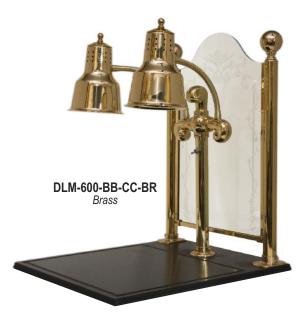

## **Carving Stations** DLM-600-HB-2024-BR

Our carving stations with a heated base are provided with one, two or four heat lamps. The bases come in two sizes: 20" x 24" or 20"x 36". Available in seven different shade styles, in any of our colors. Available with or without a sneeze guard. Custom glass etching is available. Available in 120 or 220 volts. All Hanson carving stations come with our velcro power cord organizer.

**Heated Base** 

DLM-600-HB-CC-CH

Without Sneeze Guards

DLM-200-HB-ST-2036-BK

With Sneeze Guards

DLM-600-HB-2036-CH Chrome

DLM-900-HB-2024-ST-CH

The carving station can be ordered with an interchangeable cutting board, with or without a sneeze guard.