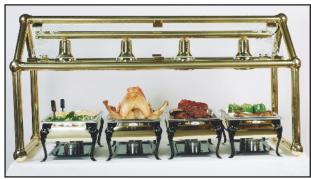

# Our Hanson carving stations are provided with one, two or four heat lamps. The bases come in two sizes: 20"x 24" or 20"x 36". Available in seven different shade styles, in any of our colors. Carving Stations are available with or without a sneeze guard. Available in 120 or 220 volts.

All Hanson carving stations come with our velcro power cord organizer.

**Carving** 

**Stations** 

DLM-200-WB-ST-CH Stainless Steel

With Sneeze Guards

## **Carving Stations** DLM-600-HB-2024-BR

Our carving stations with a heated base are provided with one, two or four heat lamps. The bases come in two sizes: 20" x 24" or 20"x 36". Available in seven different shade styles, in any of our colors. Available with or without a sneeze guard. Custom glass etching is available. Available in 120 or 220 volts. All Hanson carving stations come with our velcro power cord organizer.