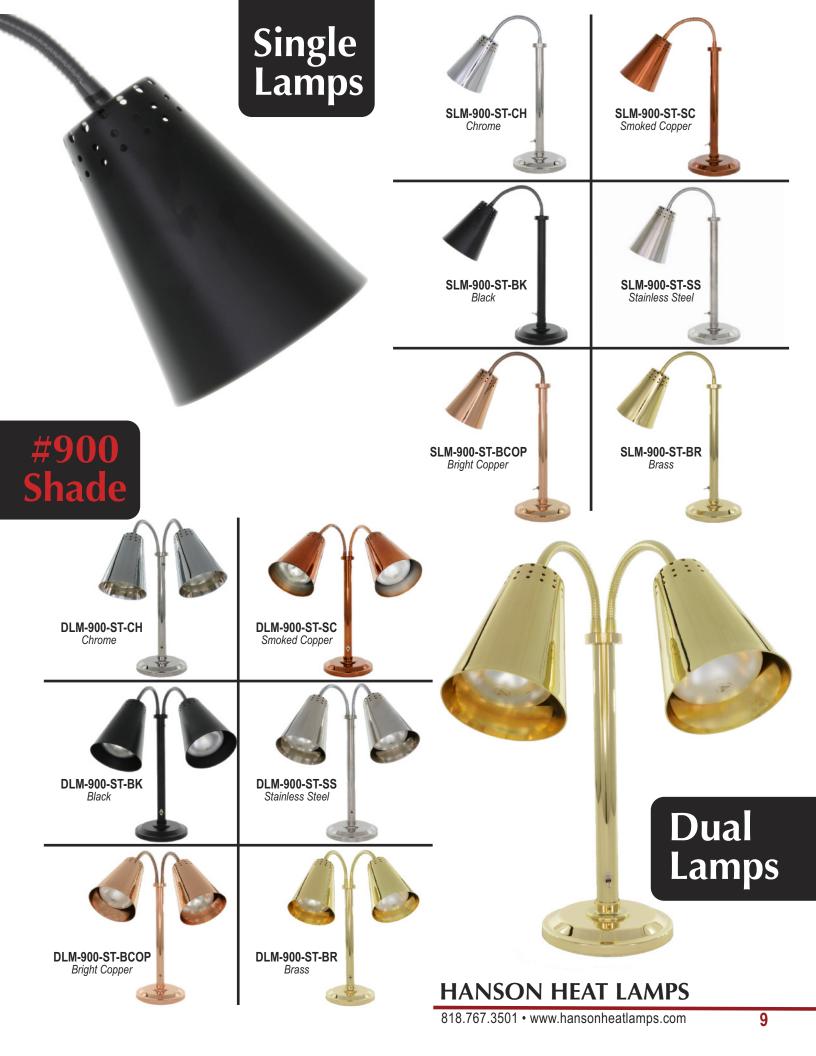

**Eight Shades** 

## Colors

Chrome - CH

Brass - BR

**Bright Copper - BCOP** 

Black - BK

Stainless Steel - SS

**Smoked Copper - SC** 