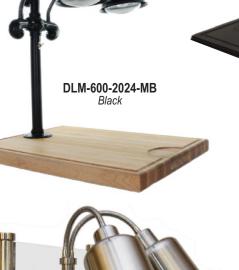

**Heated Base** 

DLM-600-HB-CC-CH

Without Sneeze Guards

DLM-200-HB-ST-2036-BK

With Sneeze Guards

DLM-600-HB-2036-CH Chrome

DLM-900-HB-2024-ST-CH

The carving station can be ordered with an interchangeable cutting board, with or without a sneeze guard.